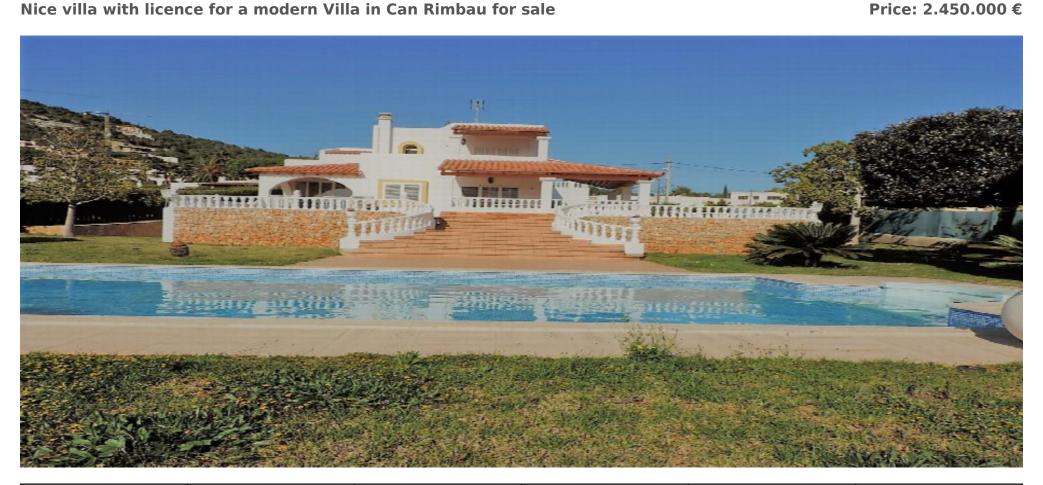

## Nice villa with licence for a modern Villa in Can Rimbau for sale

| Ref: CW-D-C-295 Area: Can Rimbau | Bedroom: 6 Bathı | room: 6 M <sup>2</sup> Property: 2400 | M <sup>2</sup> Inside: 393 |
|----------------------------------|------------------|---------------------------------------|----------------------------|
|----------------------------------|------------------|---------------------------------------|----------------------------|