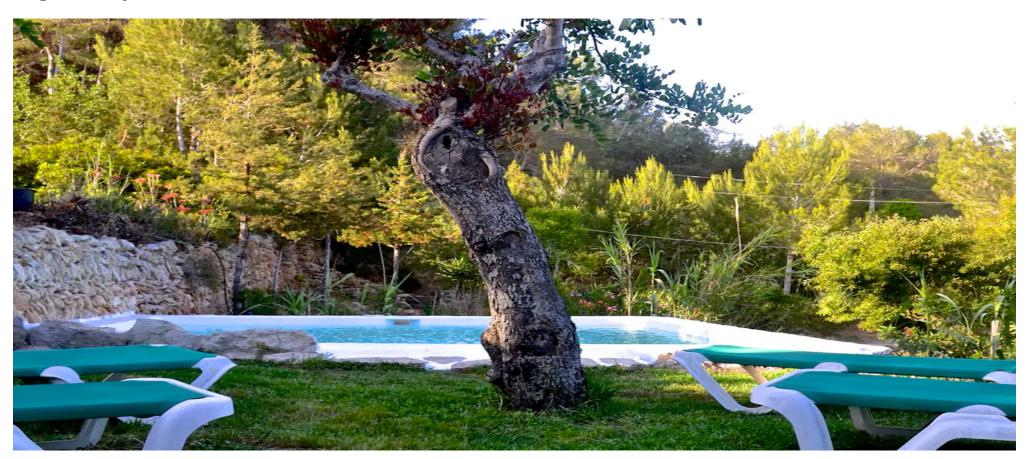

## Original 150 year old finca with an 200m2 house near to Ibiza

|  | Ref: CW-STI-15 | Area: San Rafael | Bedroom: 5 | Bathroom: 5 | M <sup>2</sup> Property: 5000 | M² Inside: 200 |
|--|----------------|------------------|------------|-------------|-------------------------------|----------------|
|--|----------------|------------------|------------|-------------|-------------------------------|----------------|