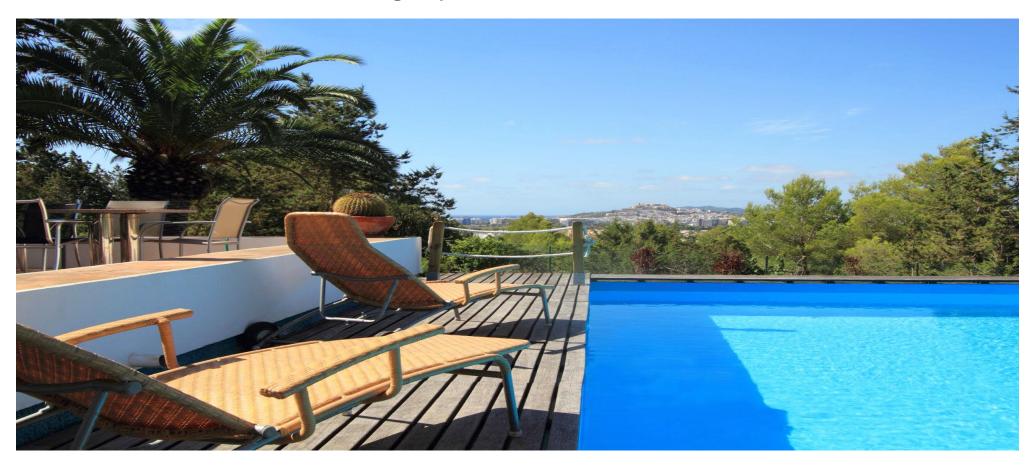

## Architect house built in the heart of the village of Jesús

| Ref: CW-R-I-V-19 | Area: Jesus | Bedroom: 3 + 2 | Bathroom: 4 | M <sup>2</sup> Property: 1923 | M² Inside: 265 |
|------------------|-------------|----------------|-------------|-------------------------------|----------------|
|------------------|-------------|----------------|-------------|-------------------------------|----------------|