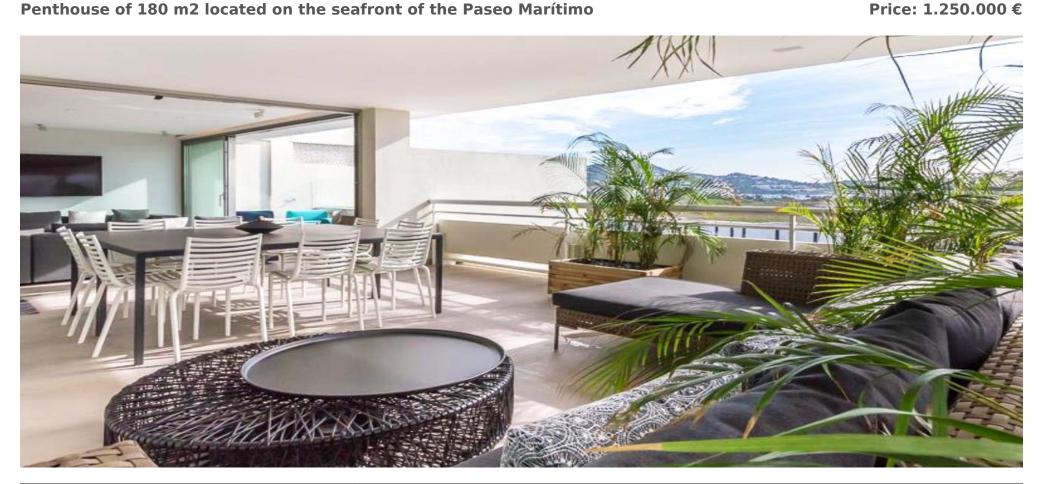

## Penthouse of 180 m2 located on the seafront of the Paseo Marítimo

|  | Ref: CW-R-I-V-125 | Area: Paseo Maritimo | Bedroom: 3 | Bathroom: 3 | M <sup>2</sup> Property: 180 | M² Inside: |  |
|--|-------------------|----------------------|------------|-------------|------------------------------|------------|--|
|--|-------------------|----------------------|------------|-------------|------------------------------|------------|--|