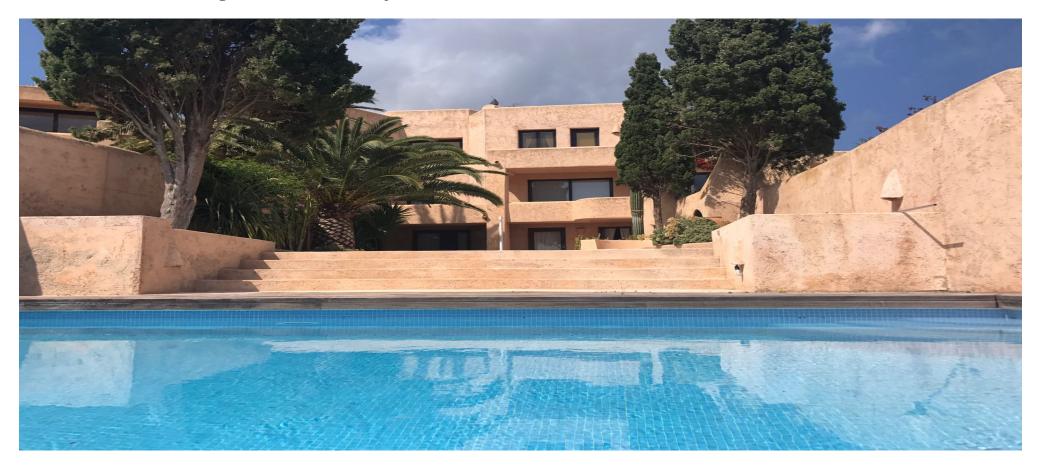

## House with breathtaking views over the bay and sea in Es Cubells

| Ref: CW-OL-ND-1580 | Area: Es Cubells | Bedroom: 5+1 | Bathroom: 5 | M <sup>2</sup> Property: 900 | M² Inside: 250 |  |
|--------------------|------------------|--------------|-------------|------------------------------|----------------|--|
|--------------------|------------------|--------------|-------------|------------------------------|----------------|--|