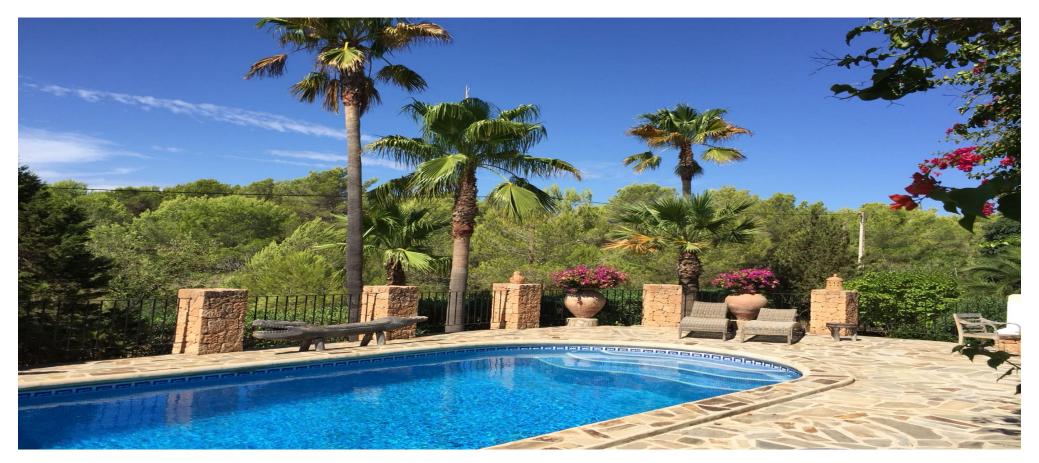

## Nice house with large garden in Cala Nova

| Ref: CW-DIR-OLF-15 | Area: | Bedroom: 3 | Bathroom: 2 | M <sup>2</sup> Property: 1200 | M <sup>2</sup> Inside: 150 |  |
|--------------------|-------|------------|-------------|-------------------------------|----------------------------|--|
|--------------------|-------|------------|-------------|-------------------------------|----------------------------|--|