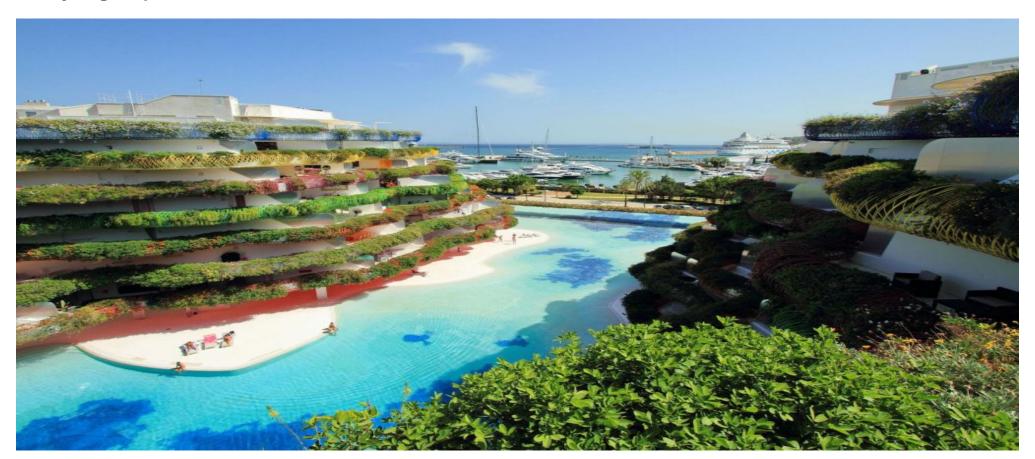

## Lovely bright apartment located on the sea front of the Paseo Marítimo

|  | Ref: CW-R-V-I-980 | Area: Paseo Maritimo | Bedroom: 2 | Bathroom: 1 | M <sup>2</sup> Property: 90 | M² Inside: 90 |  |
|--|-------------------|----------------------|------------|-------------|-----------------------------|---------------|--|
|--|-------------------|----------------------|------------|-------------|-----------------------------|---------------|--|