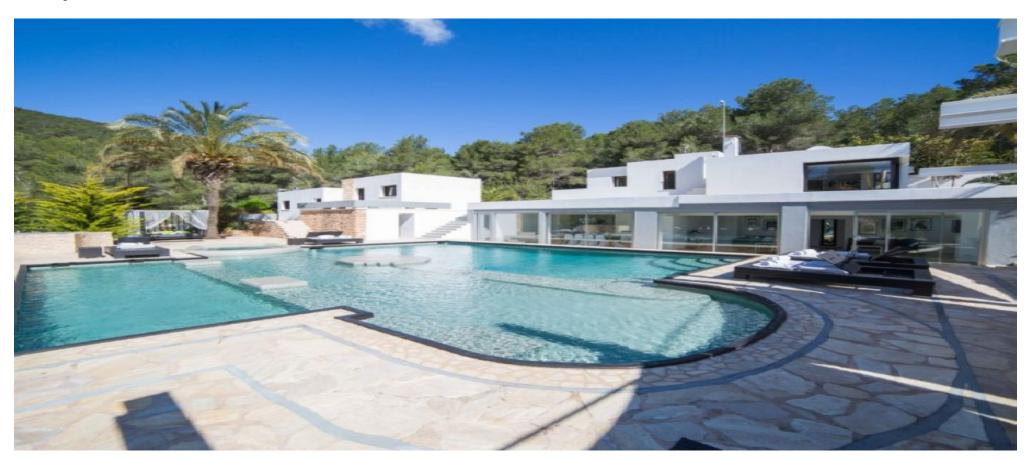

## Luxury villas locadet in the mountains of San Rafael offers views the sea

| Ref: CW-BRU-DES-55 | Area: San Rafael | Bedroom: 7 | Bathroom: 6 | M <sup>2</sup> Property: 26000 | M² Inside: 558 |
|--------------------|------------------|------------|-------------|--------------------------------|----------------|
|--------------------|------------------|------------|-------------|--------------------------------|----------------|