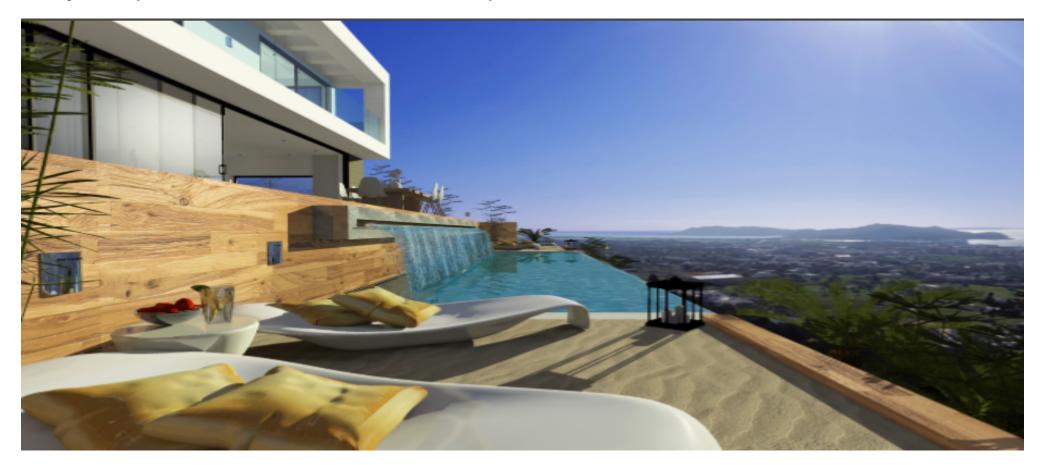

## Lovely urban plots of 500m2 each located on the hill top with best views

| Ref: CW-ROG-18 | Area: Cas Mut | Bedroom: 4 | Bathroom: 4 | M <sup>2</sup> Property: 500 | M² Inside: 195 |
|----------------|---------------|------------|-------------|------------------------------|----------------|
|----------------|---------------|------------|-------------|------------------------------|----------------|