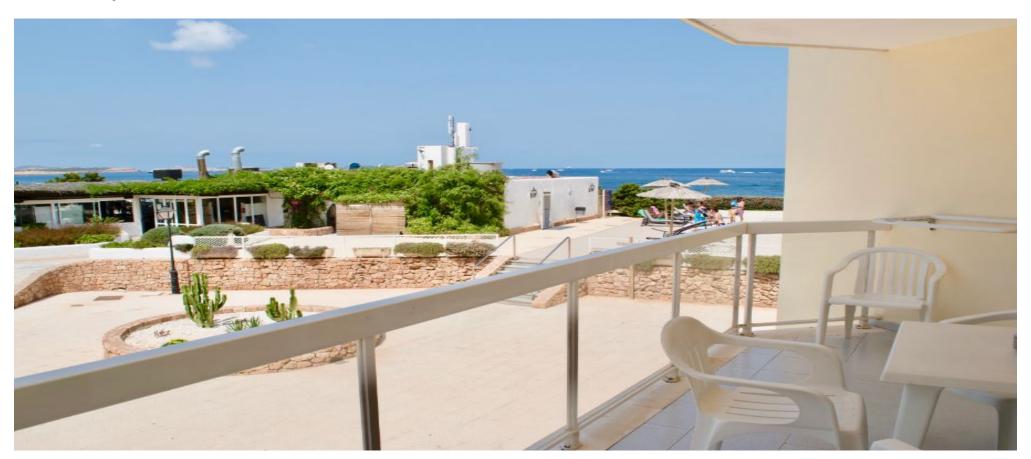

## Front line apartment on the wonderful Mediterranean coast

| Ref: CW-NO-ROM-21 Area: Calo den Real Bedroom: 1 | Bathroom: 1 | M <sup>2</sup> Property: | M² Inside: 54 |
|--------------------------------------------------|-------------|--------------------------|---------------|
|--------------------------------------------------|-------------|--------------------------|---------------|