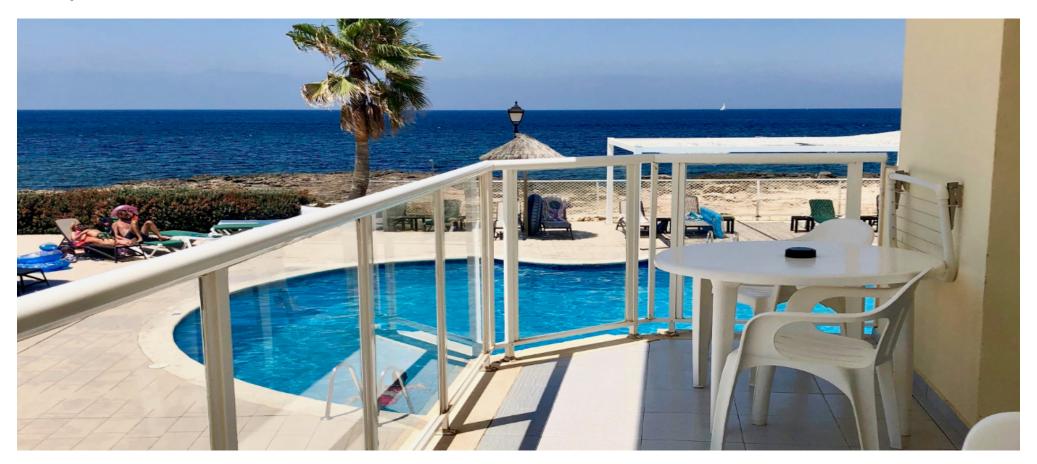

## Nice apartment on the wonderful Mediterranean coast

Price: 240.000 €

| Ref: CW-NO-ROM-24 Area: Cala de Bou Bedroom: 1 | Bathroom: 1 | M <sup>2</sup> Property: | M <sup>2</sup> Inside: 54 |
|------------------------------------------------|-------------|--------------------------|---------------------------|
|------------------------------------------------|-------------|--------------------------|---------------------------|