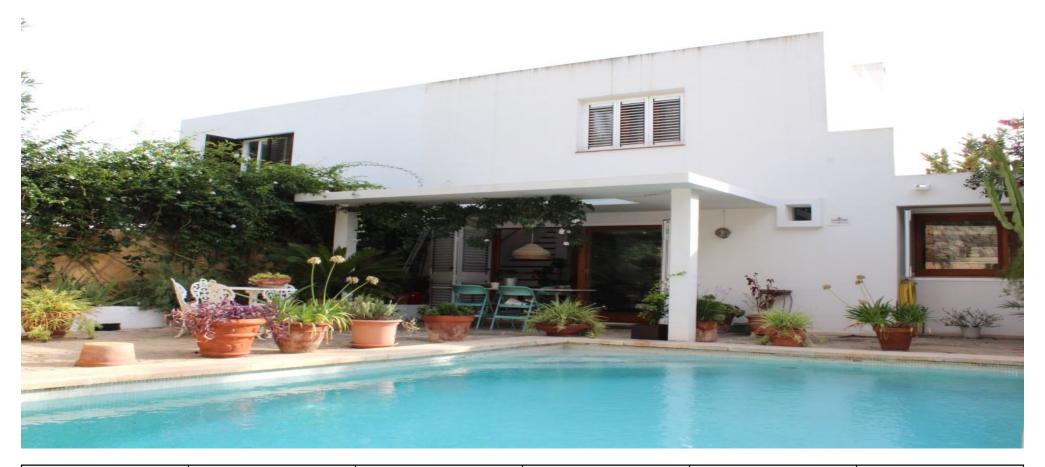

## Detached house of 200m2 with pool in Can Pepsimo

| Ref: CW-TA-12 | Area: Can Pep Simo | Bedroom: 3 | Bathroom: 3 | M <sup>2</sup> Property: 430 | M² Inside: 200 |
|---------------|--------------------|------------|-------------|------------------------------|----------------|
|---------------|--------------------|------------|-------------|------------------------------|----------------|