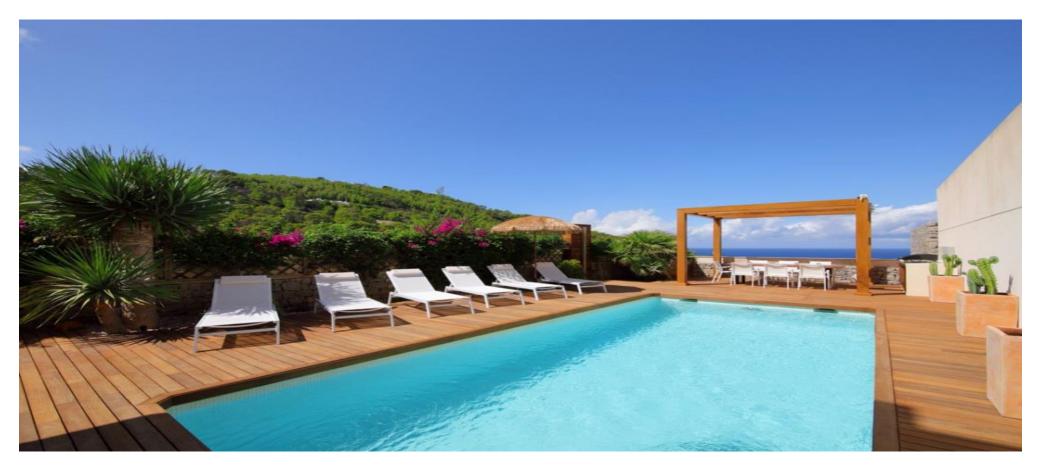

## Terraced house with 3 bedroom for sale in Cala Vadella

| Ref: CW-ROM-139 | Area: Cala Vadella | Bedroom: 3 | Bathroom: 2 | M <sup>2</sup> Property: 466 | M² Inside: 117 |
|-----------------|--------------------|------------|-------------|------------------------------|----------------|
|-----------------|--------------------|------------|-------------|------------------------------|----------------|