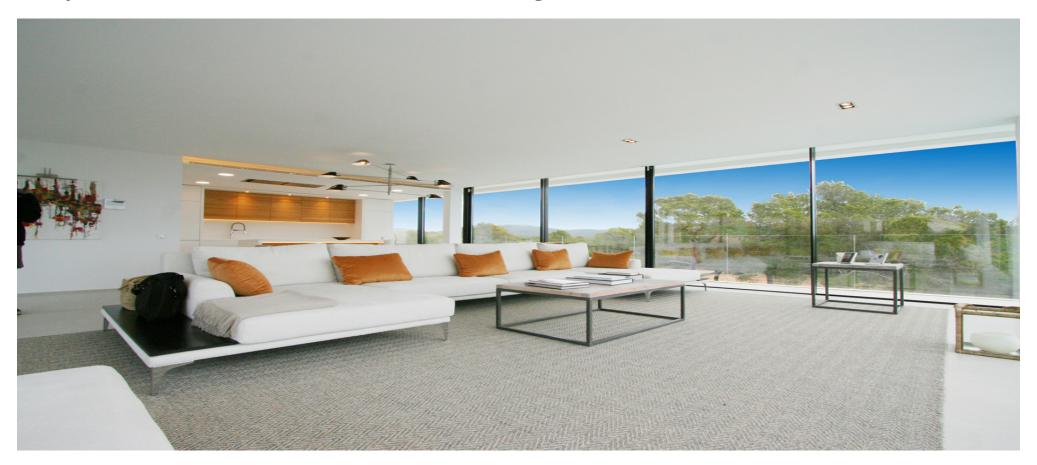

## Luxury villa located in the exclusive urbanization of Vista Alegre

| Ref: CW-UW-47 | Area: Es Cubells | Bedroom: 4 | Bathroom: 4 | M <sup>2</sup> Property: 1091 | M <sup>2</sup> Inside: 378 |  |
|---------------|------------------|------------|-------------|-------------------------------|----------------------------|--|
|---------------|------------------|------------|-------------|-------------------------------|----------------------------|--|