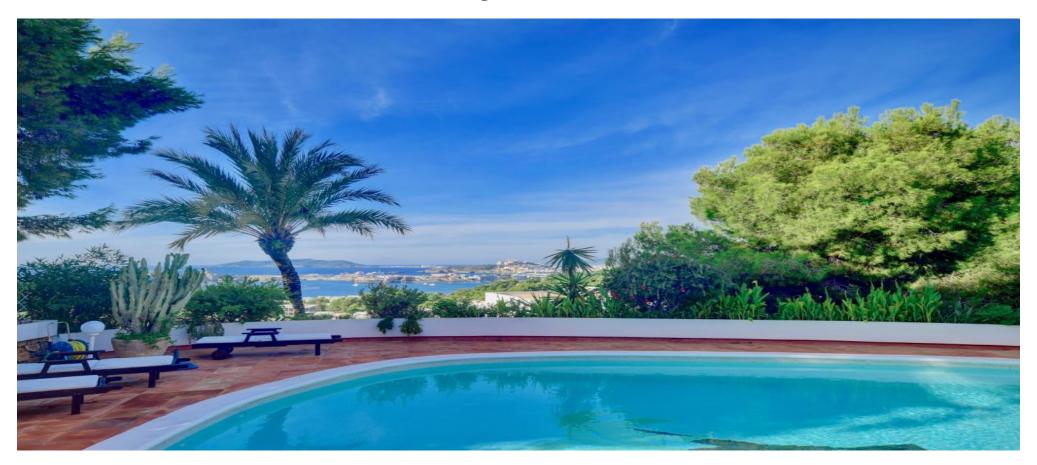

## Fantastic Villa in best locations from Ibiza with amazing views

|  | Ref: CW-DIR-47 | Area: Can Pep Simo | Bedroom: 10 | Bathroom: 9 | M <sup>2</sup> Property: 3900 | M² Inside: 780 |
|--|----------------|--------------------|-------------|-------------|-------------------------------|----------------|
|--|----------------|--------------------|-------------|-------------|-------------------------------|----------------|