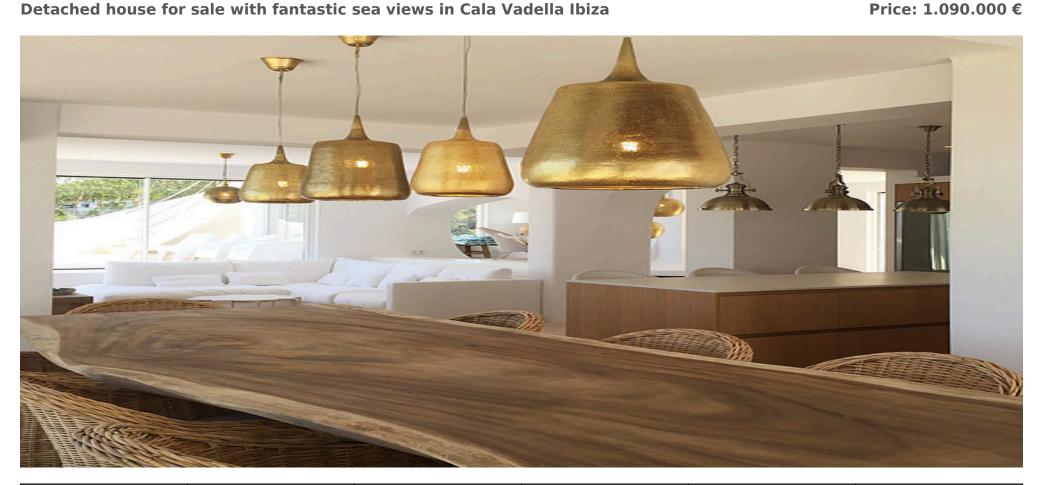

## Detached house for sale with fantastic sea views in Cala Vadella Ibiza

| Ref: CW-NO-DA-109 | Area: Cala Vadella | Bedroom: 3 | Bathroom: 4 | M <sup>2</sup> Property: 400 | M² Inside: 186 |  |
|-------------------|--------------------|------------|-------------|------------------------------|----------------|--|
|-------------------|--------------------|------------|-------------|------------------------------|----------------|--|