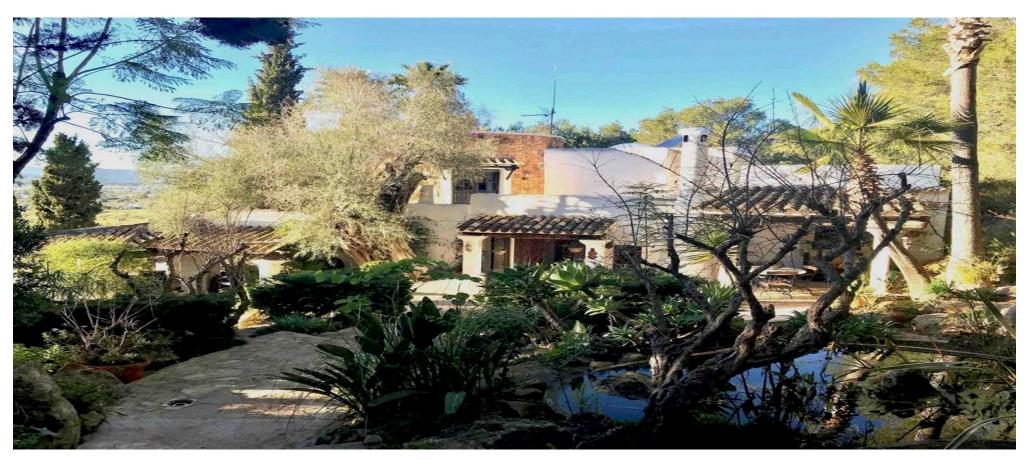

## Nice Finca in Santa Eulalia with mature mediterranean gardens

Price: 2.600.000 €

| Ref: CW-NO-BN-26 | Area: Santa Eulalia | Bedroom: 5 | Bathroom: 4 | M <sup>2</sup> Property: 15000 | M <sup>2</sup> Inside: 450 |
|------------------|---------------------|------------|-------------|--------------------------------|----------------------------|
|------------------|---------------------|------------|-------------|--------------------------------|----------------------------|