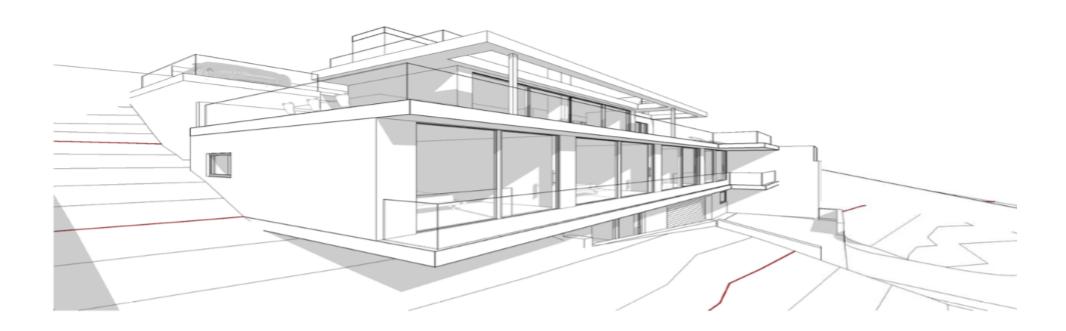

## Plot with licence to build a modern villa with sea views in Cala Salada

| Ref: CW-N-CA-780 | Area: Cala Salada | Bedroom: 5 | Bathroom: 5 | M <sup>2</sup> Property: 957 | M <sup>2</sup> Inside: 352 |
|------------------|-------------------|------------|-------------|------------------------------|----------------------------|
|------------------|-------------------|------------|-------------|------------------------------|----------------------------|