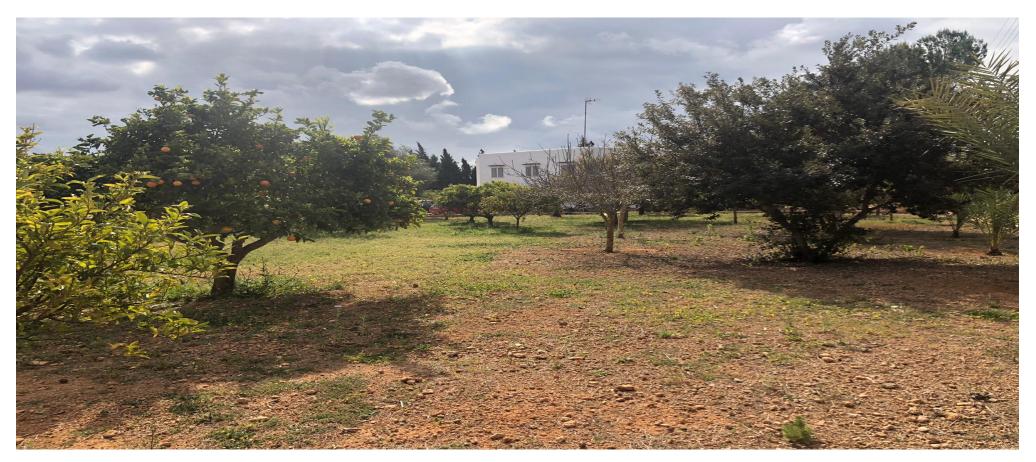

## House with large garden for sale near Santa Gerdrudis

Price: 880.000 €

| Ref: CW-D-LE-88 Area: San Lorenzo<br>San Llorenc | Bedroom: 4 | Bathroom: 4 | M <sup>2</sup> Property: 4000 | M <sup>2</sup> Inside: 260 |
|--------------------------------------------------|------------|-------------|-------------------------------|----------------------------|
|--------------------------------------------------|------------|-------------|-------------------------------|----------------------------|