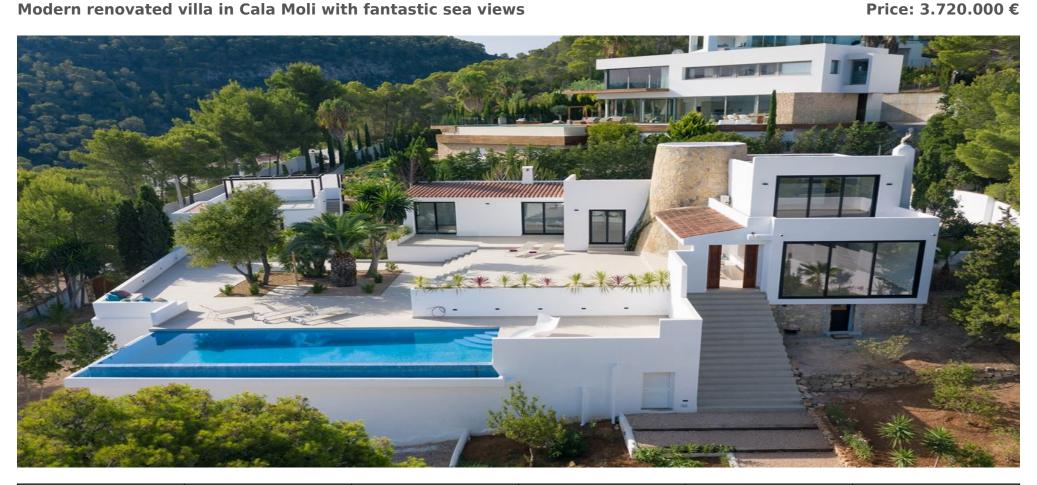

## Modern renovated villa in Cala Moli with fantastic sea views

| Ref: CW-DI-T-35 | Area: Cala Moli | Bedroom: 4 | Bathroom: 4 | M <sup>2</sup> Property: 2442 | M <sup>2</sup> Inside: 340 |
|-----------------|-----------------|------------|-------------|-------------------------------|----------------------------|
|-----------------|-----------------|------------|-------------|-------------------------------|----------------------------|