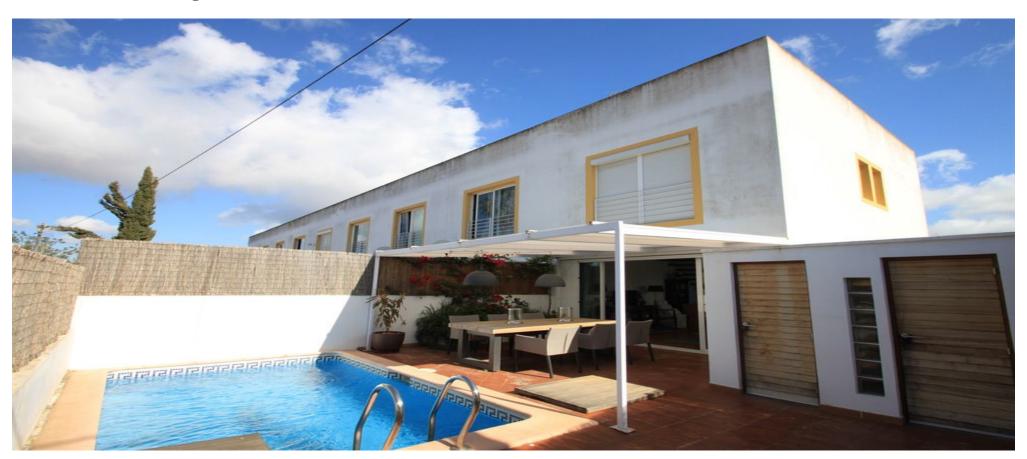

## Nice villa with walking distance of several beaches in Ibiza

| Ref: CW-NO-GE-420 | Area: Ibiza Town | Bedroom: 2 | Bathroom: 3 | M <sup>2</sup> Property: 300 | M² Inside: 110 |  |
|-------------------|------------------|------------|-------------|------------------------------|----------------|--|
|-------------------|------------------|------------|-------------|------------------------------|----------------|--|