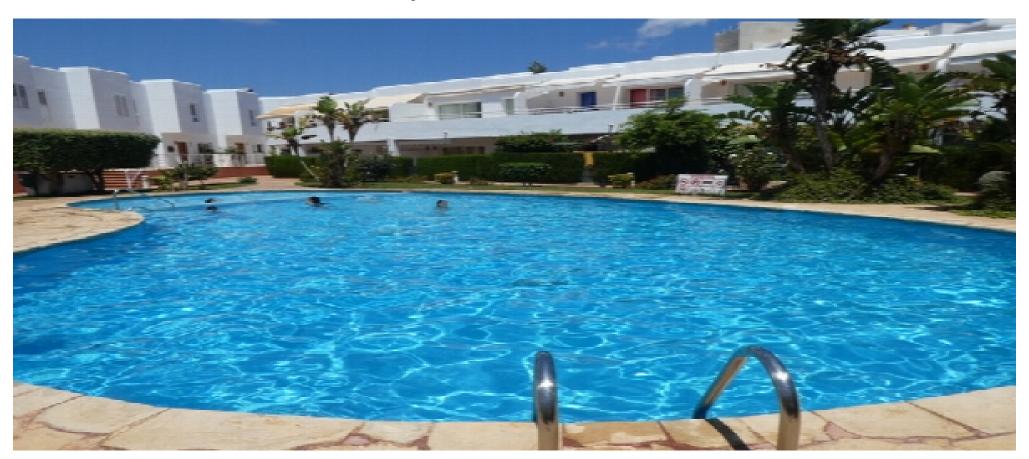

## Terraced house near the sea at Sta. Eulalia very close to the beach

Price: 550.000 €

| Ref: CW-NO-S-55 Area: Santa | Eulalia Bedroom: 3 | Bathroom: 3 | M <sup>2</sup> Property: | M <sup>2</sup> Inside: 110 |
|-----------------------------|--------------------|-------------|--------------------------|----------------------------|
|-----------------------------|--------------------|-------------|--------------------------|----------------------------|