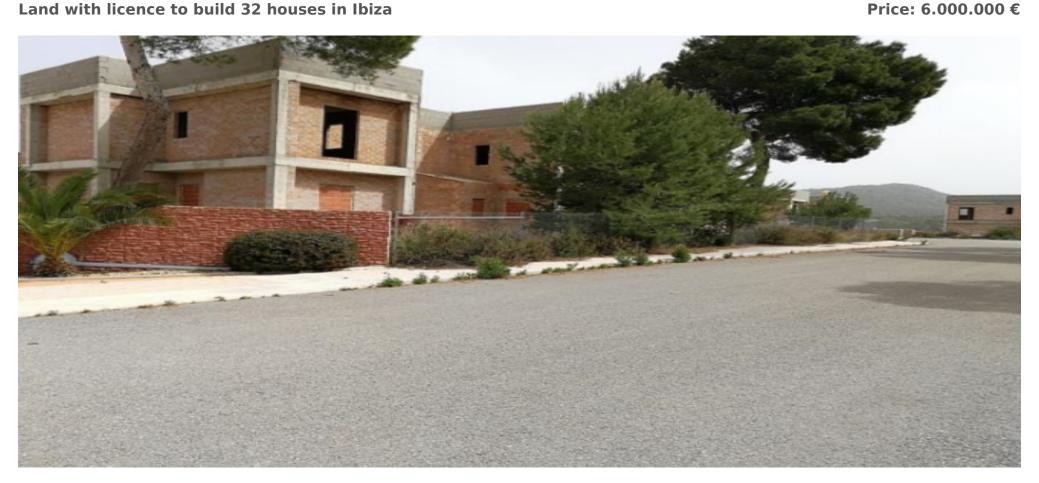

## Land with licence to build 32 houses in Ibiza

|  | Ref: CW-N-R-6 | Area: Cala Tarida | Bedroom: 100 | Bathroom: 100 | M <sup>2</sup> Property: 9600 | M² Inside: |  |
|--|---------------|-------------------|--------------|---------------|-------------------------------|------------|--|
|--|---------------|-------------------|--------------|---------------|-------------------------------|------------|--|