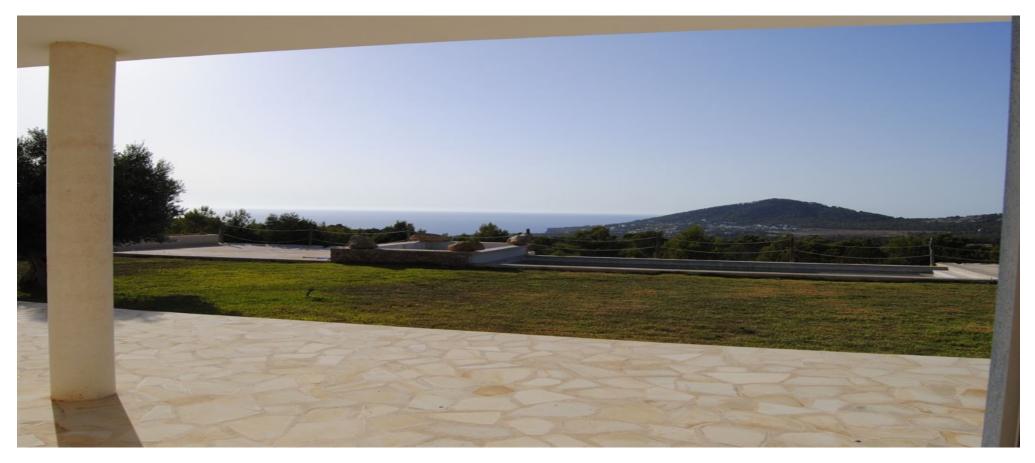

## Wonderful villa with annex and service house with a total of 650 m2

Price: 6.780.000 €

| Ref: CW-N-T-6375 Area: Es Cubells Bedroom: 10 | Bathroom: 10 M <sup>2</sup> Property: 40000 | M <sup>2</sup> Inside: 650 |
|-----------------------------------------------|---------------------------------------------|----------------------------|
|-----------------------------------------------|---------------------------------------------|----------------------------|