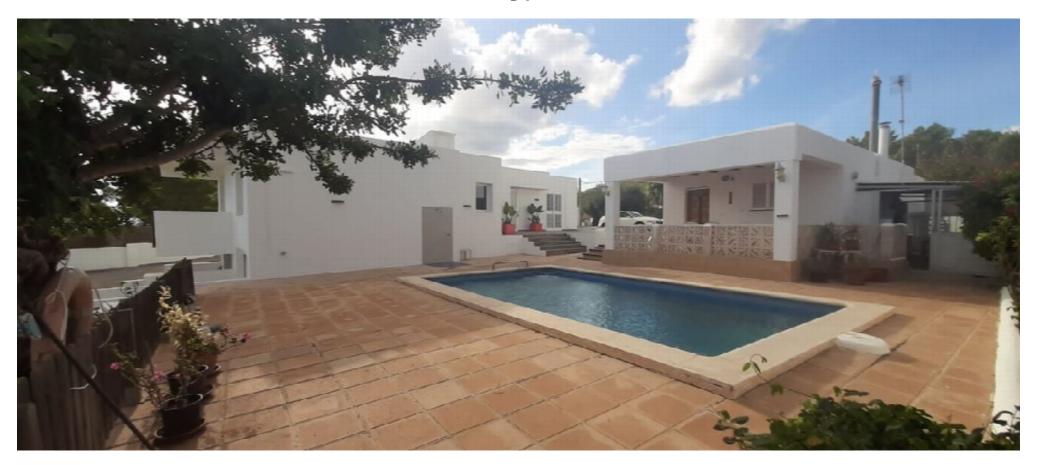

## House in Ibiza of 230m2 with annex of 58m2 and swimming pool

| Ref: CW-D-TM-126 Area | a: Ibiza Town Bedroom: 3 | Bathroom: 3 | M <sup>2</sup> Property: 1500 | M² Inside: 288 |
|-----------------------|--------------------------|-------------|-------------------------------|----------------|
|-----------------------|--------------------------|-------------|-------------------------------|----------------|