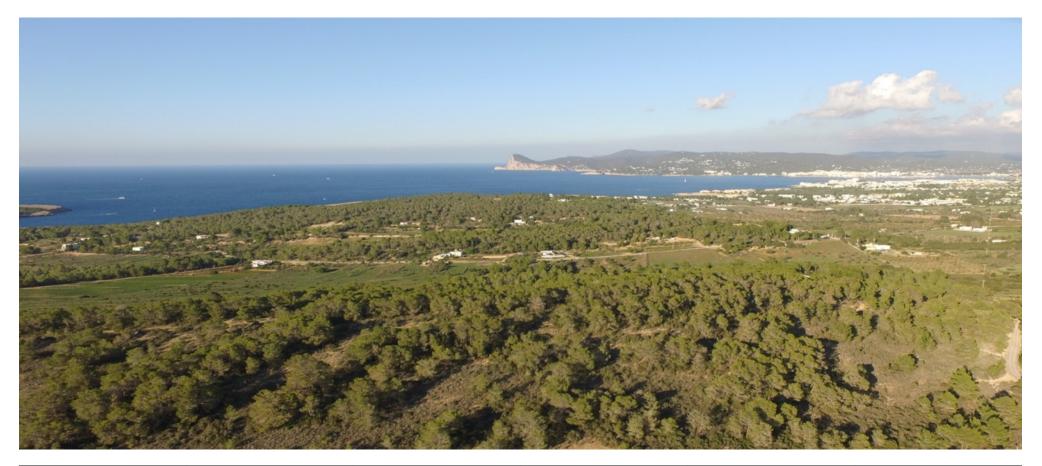

## Land of 51,866 m2 with license ready to start building in Cala Bassa

Price: 2.121.000 €

| Ref: CW-N-ST-2 | Area: Cala Bassa | Bedroom: 6 | Bathroom: 6 | M <sup>2</sup> Property: 51866 | M <sup>2</sup> Inside: 650 |
|----------------|------------------|------------|-------------|--------------------------------|----------------------------|
|----------------|------------------|------------|-------------|--------------------------------|----------------------------|