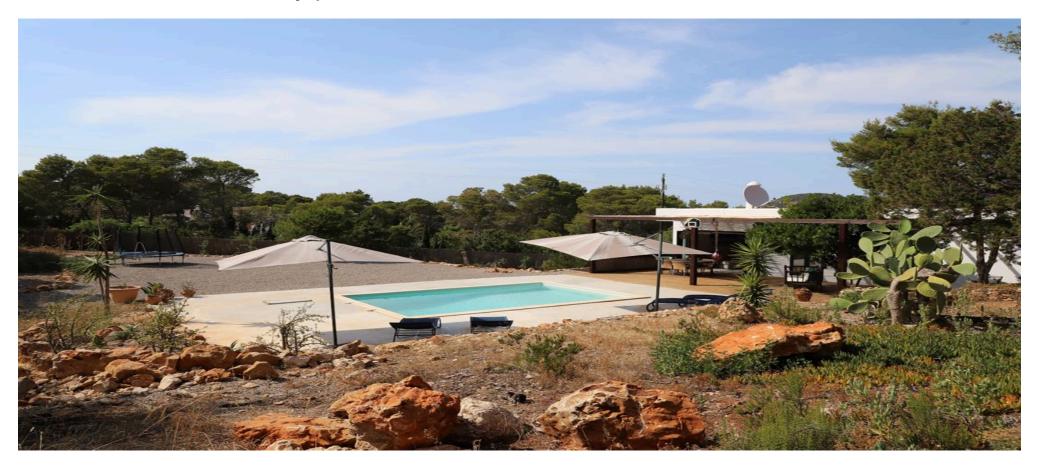

## Beautiful house situated in a very quiet area on a hill in Cala Vadella

Price: 1.100.000 €

| Ref: CW-N-D-11 | Area: Cala Vadella | Bedroom: 3 | Bathroom: 2 | M <sup>2</sup> Property: 1450 | M <sup>2</sup> Inside: 130 + 80 |
|----------------|--------------------|------------|-------------|-------------------------------|---------------------------------|
|----------------|--------------------|------------|-------------|-------------------------------|---------------------------------|