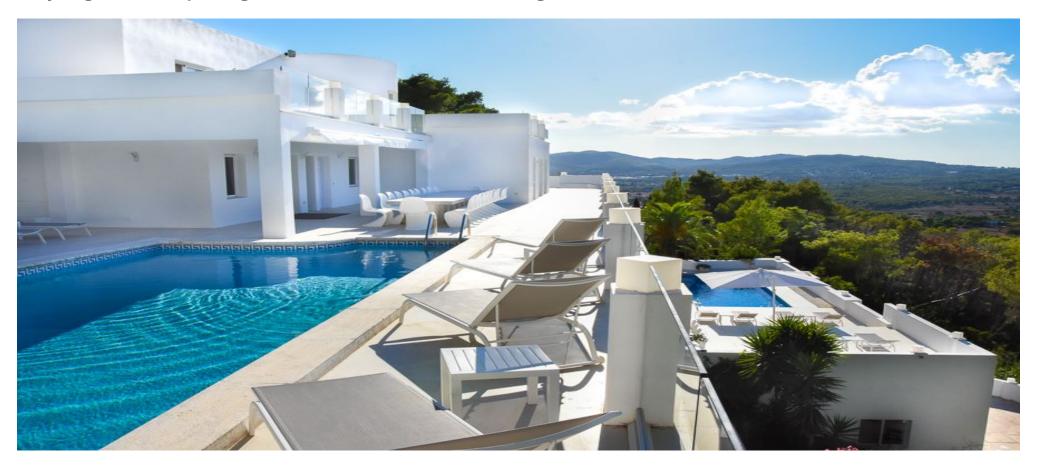

## Very large villa in a privileged location on a hill a breathtaking view in Can Furnet

| Ref: CW-N-A-1090 | Area: Can Furnet | Bedroom: 12 | Bathroom: 10 | M <sup>2</sup> Property: 3500 | M <sup>2</sup> Inside: 1400 |
|------------------|------------------|-------------|--------------|-------------------------------|-----------------------------|
|------------------|------------------|-------------|--------------|-------------------------------|-----------------------------|