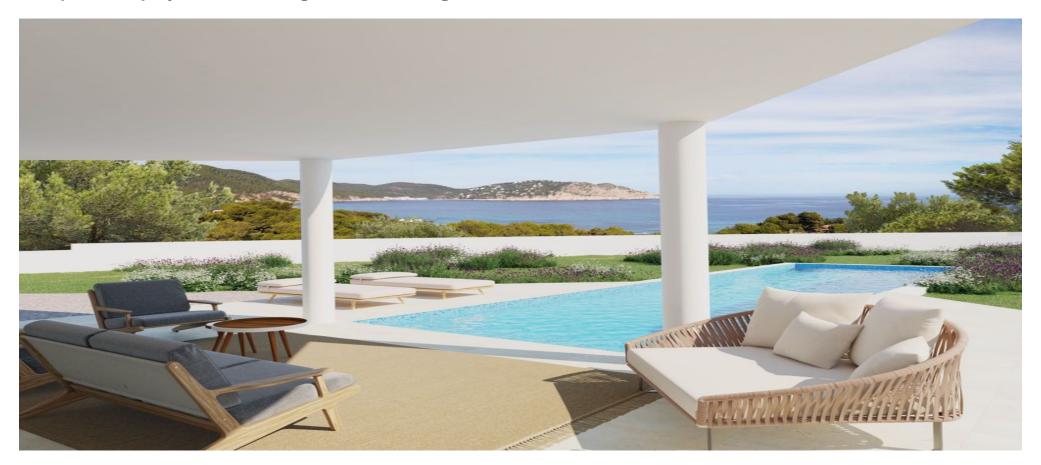

## Last plot with project and building license in Es Figural close to the beach

| Ref: CW-D-IT-7 | Area: Es Figueral | Bedroom: 7 | Bathroom: 7 | M <sup>2</sup> Property: 1763 | M <sup>2</sup> Inside: 450 |  |
|----------------|-------------------|------------|-------------|-------------------------------|----------------------------|--|
|----------------|-------------------|------------|-------------|-------------------------------|----------------------------|--|