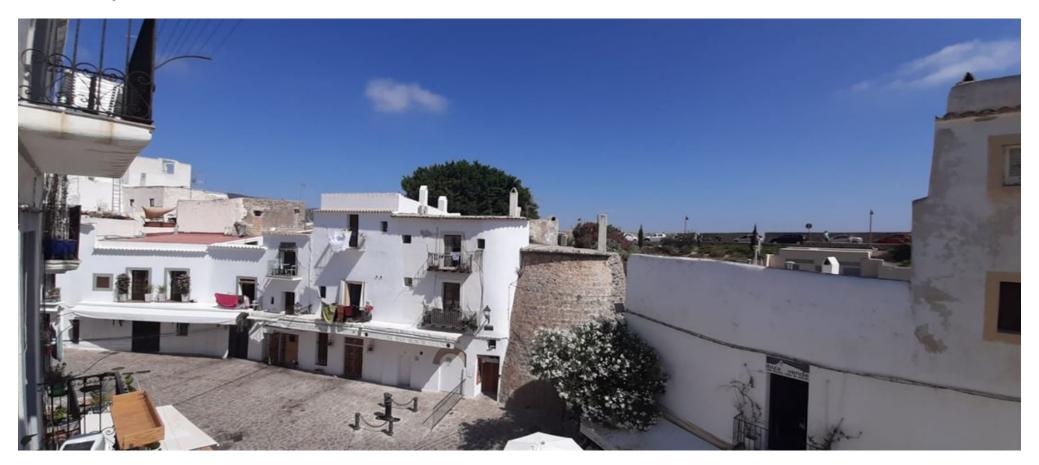

## Wonderful penthouse of 54m2 in Dalt Vila

|  | Ref: CW-D-TM-350 | Area: Dalt Vila | Bedroom: | Bathroom: | M <sup>2</sup> Property: | M² Inside: 54 |  |
|--|------------------|-----------------|----------|-----------|--------------------------|---------------|--|
|--|------------------|-----------------|----------|-----------|--------------------------|---------------|--|