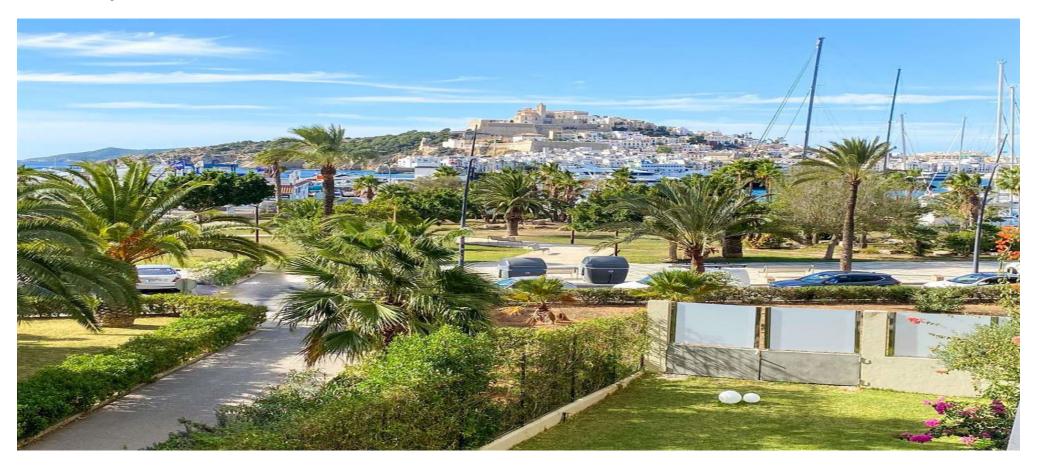

## Beautiful apartment in best location with views to Dalt Villa

| Ref: CW-N-MI | -38 Area: Dalt Vila | Bedroom: 1 | Bathroom: 1 | M <sup>2</sup> Property: | M² Inside: 55 |  |
|--------------|---------------------|------------|-------------|--------------------------|---------------|--|
|--------------|---------------------|------------|-------------|--------------------------|---------------|--|