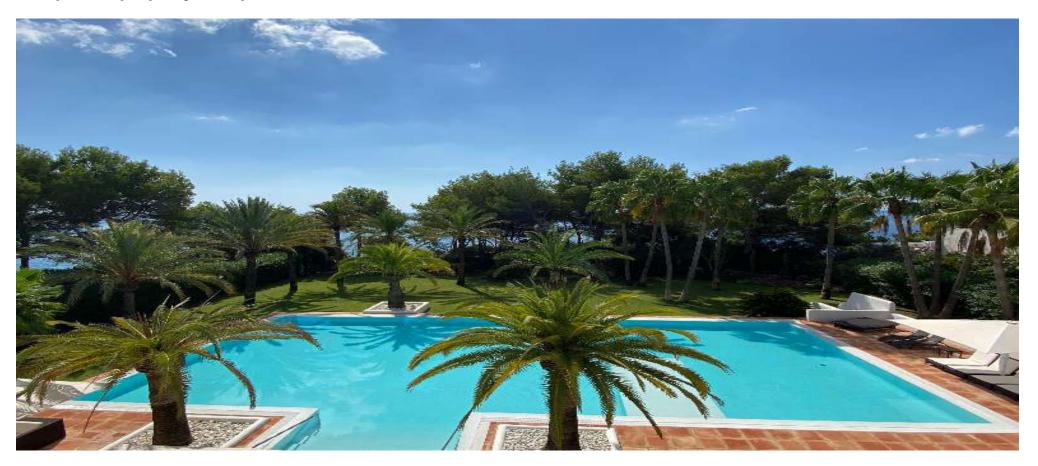

## Exceptional property with private access to the sea

Price: 8.800.000 €

| Ref: CW-NO-MD-75 | Area: Santa Eulalia | Bedroom: 3+2 | Bathroom: 3+5 | M <sup>2</sup> Property: 6300 | M <sup>2</sup> Inside: 540 |
|------------------|---------------------|--------------|---------------|-------------------------------|----------------------------|
|------------------|---------------------|--------------|---------------|-------------------------------|----------------------------|