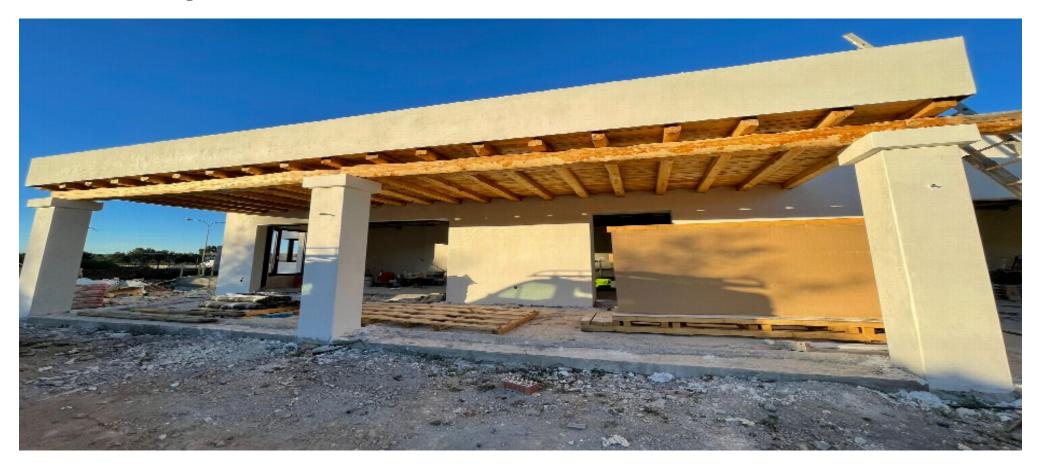

## New build sun facing finca in the heart of the island

|  | Ref: cw-cw-12 | Area: San Rafael | Bedroom: 3 | Bathroom: 3 | M <sup>2</sup> Property: 2000 | M² Inside: |  |
|--|---------------|------------------|------------|-------------|-------------------------------|------------|--|
|--|---------------|------------------|------------|-------------|-------------------------------|------------|--|