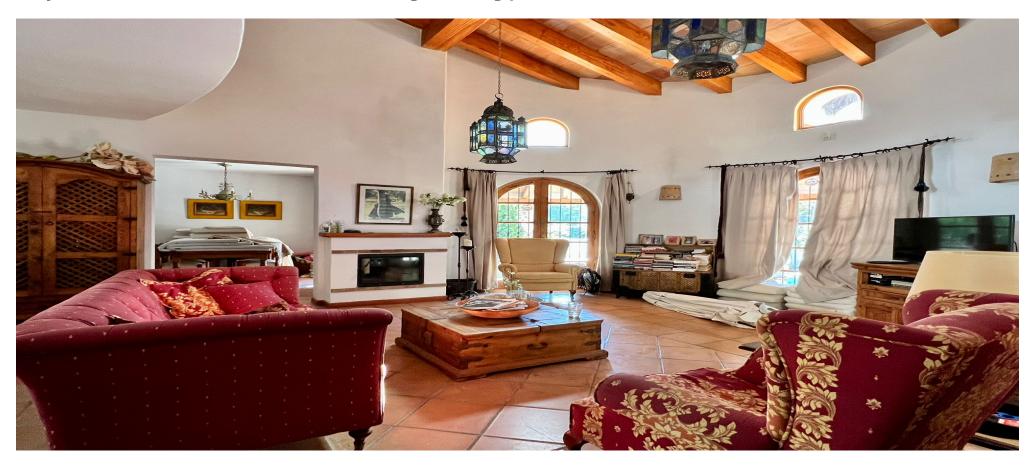

## Very nice house close to the beach in Cala llonga with big pool

|  | Ref: CW-N-B-12 | Area: Cala Llonga | Bedroom: 3 | Bathroom: 3 | M <sup>2</sup> Property: 800 | M² Inside: |  |
|--|----------------|-------------------|------------|-------------|------------------------------|------------|--|
|--|----------------|-------------------|------------|-------------|------------------------------|------------|--|