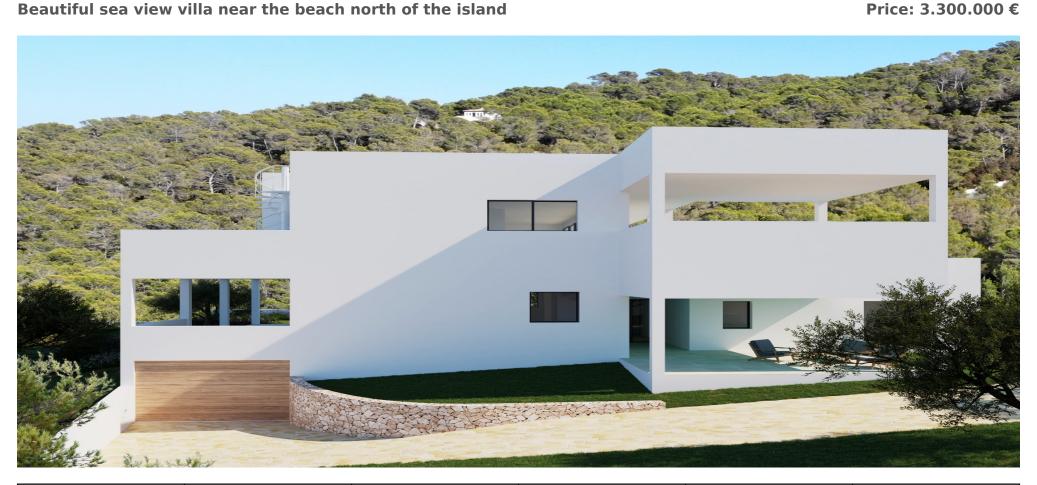

## Beautiful sea view villa near the beach north of the island

|  | Ref: CW-D-G-33 | Area: Es Figueral | Bedroom: 4 | Bathroom: 5 | M <sup>2</sup> Property: 1771 | M <sup>2</sup> Inside: 430 |  |
|--|----------------|-------------------|------------|-------------|-------------------------------|----------------------------|--|
|--|----------------|-------------------|------------|-------------|-------------------------------|----------------------------|--|