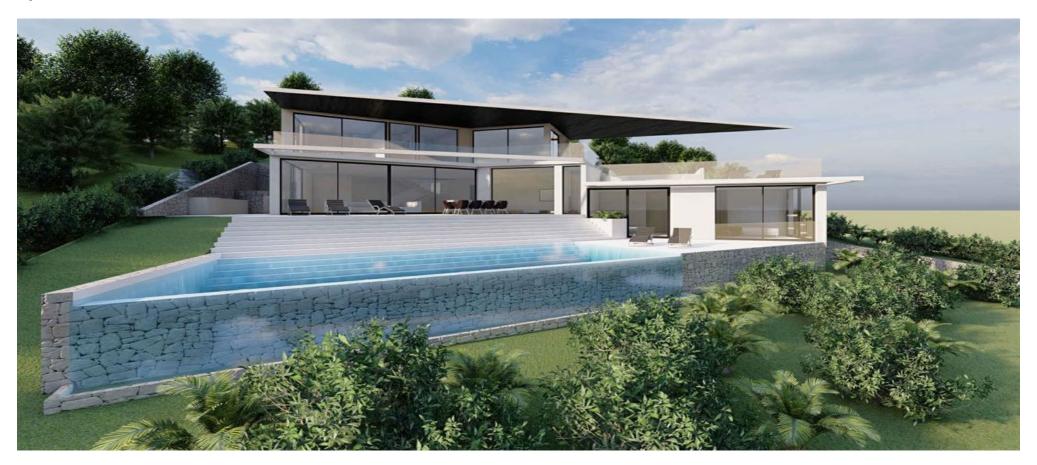

## **Spectacular Seaview Plot in Can Germa**

| Ref: CW-D-TO-149 | Area: Can Germa | Bedroom: 5 | Bathroom: 5 | M <sup>2</sup> Property: 883 | M² Inside: 326 |
|------------------|-----------------|------------|-------------|------------------------------|----------------|
|------------------|-----------------|------------|-------------|------------------------------|----------------|