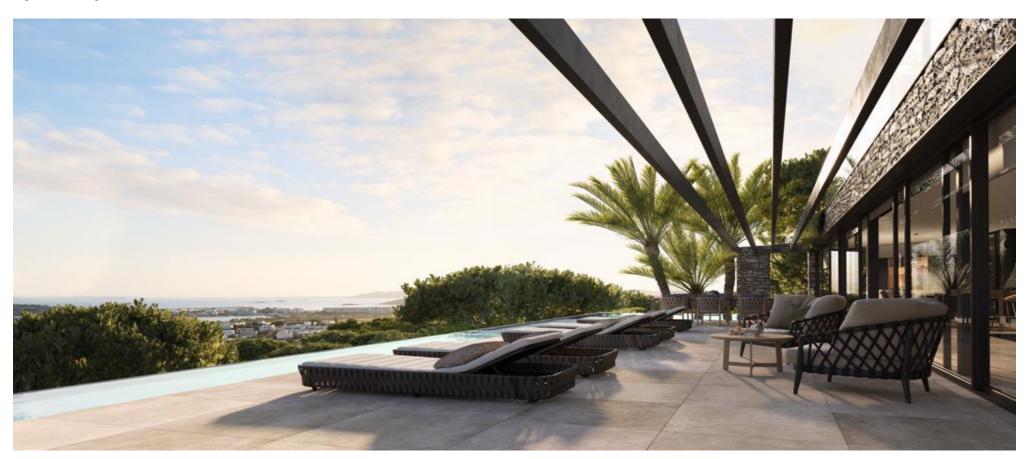

## Spacious plot for sale in most desirable and exclusive locations in Can Rimbau

|  | Ref: CW-N-N-425 | Area: Can Rimbau | Bedroom: 5 | Bathroom: 5 | M <sup>2</sup> Property: 3106 | M² Inside: 506 |  |
|--|-----------------|------------------|------------|-------------|-------------------------------|----------------|--|
|--|-----------------|------------------|------------|-------------|-------------------------------|----------------|--|