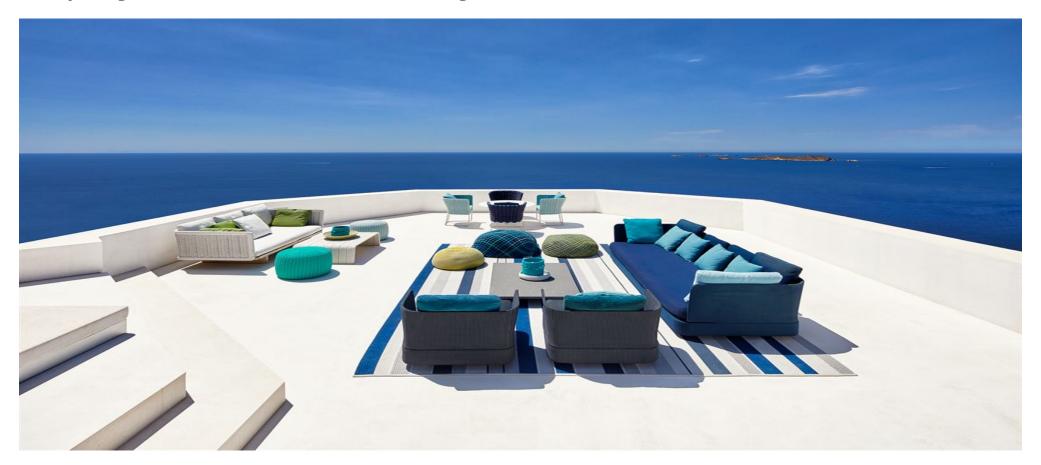

## Luxury designer villa on the west coast with amazing sunset views

|  | Ref: CW-N-D-190 | Area: Ibiza Town | Bedroom: | Bathroom: | M <sup>2</sup> Property: 77600 | M² Inside: |
|--|-----------------|------------------|----------|-----------|--------------------------------|------------|
|--|-----------------|------------------|----------|-----------|--------------------------------|------------|