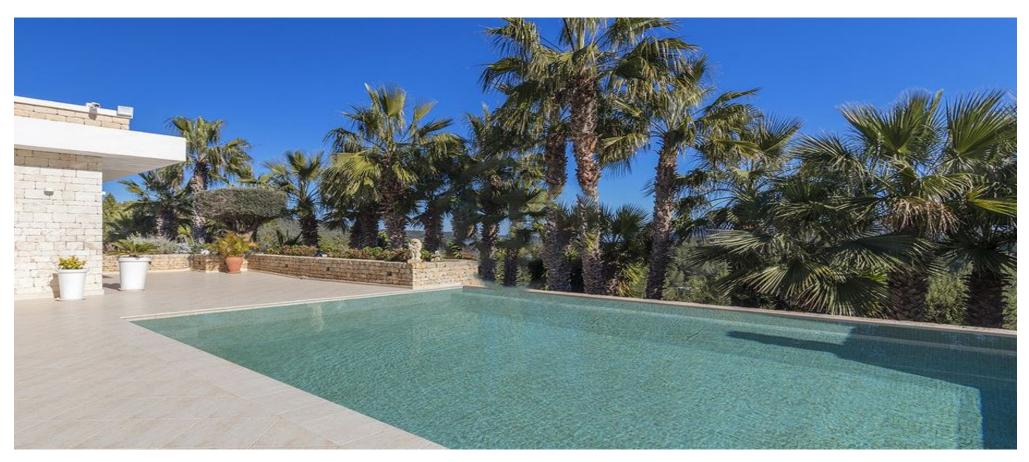

## Exclusive Luxury villa with sea view close to Ibiza for sale in Santa Eulalia

Price: 0 €

| Ref: CW-D-CH-41 | Area: Santa Eulalia | Bedroom: 4+1 | Bathroom: 4 | M <sup>2</sup> Property: 15500 | M <sup>2</sup> Inside: 633 |
|-----------------|---------------------|--------------|-------------|--------------------------------|----------------------------|
|-----------------|---------------------|--------------|-------------|--------------------------------|----------------------------|