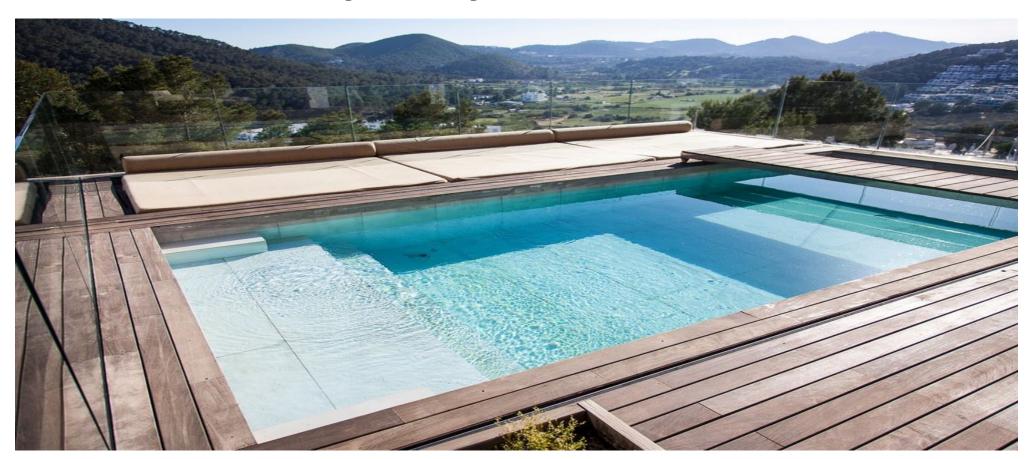

## Fantastic views over the beautiful village of Cala Llonga

|  | Ref: CW-N-ST-2975 | Area: Cala Llonga | Bedroom: 5 | Bathroom: 3 | M <sup>2</sup> Property: 632 | M² Inside: |  |
|--|-------------------|-------------------|------------|-------------|------------------------------|------------|--|
|--|-------------------|-------------------|------------|-------------|------------------------------|------------|--|