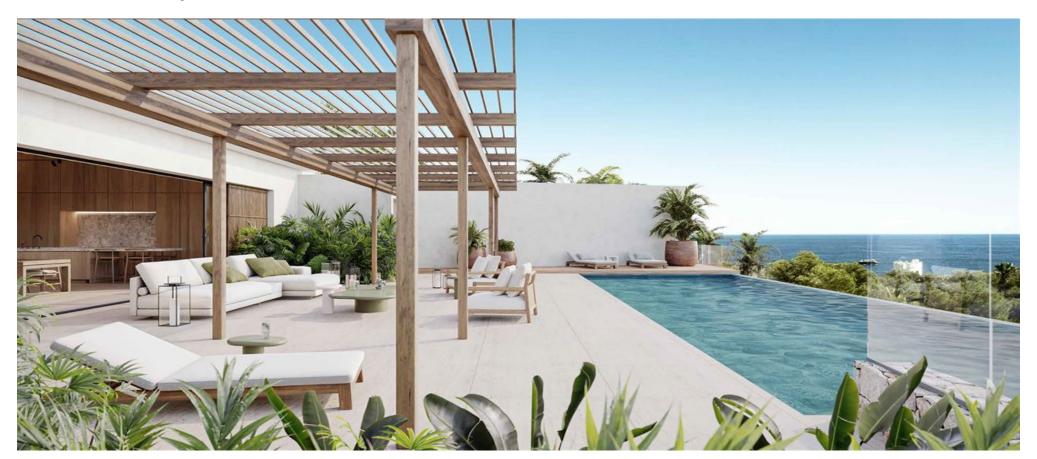

## Modern Villa with spectacular views of the island of Formentera

| Ref: CW-N-R-89 | Area: Cap Martinet | Bedroom: 6 | Bathroom: 6 | M <sup>2</sup> Property: | M² Inside: |  |
|----------------|--------------------|------------|-------------|--------------------------|------------|--|
|----------------|--------------------|------------|-------------|--------------------------|------------|--|