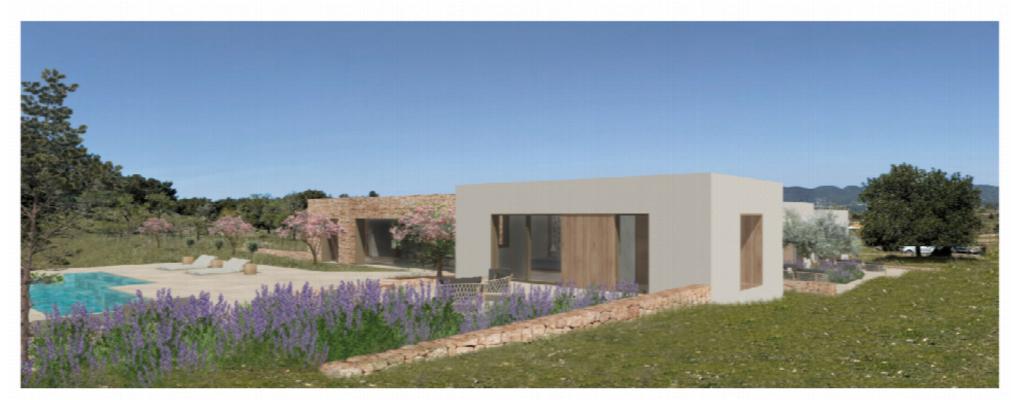

Plot of 40.000 sqm in Benimussa near San Rafael with license to build requested

VISTA DESDE EL SUR

| R | Ref: CW-N-MS-17 | Area: San Rafael | Bedroom: 4 | Bathroom: 5 | M <sup>2</sup> Property: 40000 | M <sup>2</sup> Inside: 282 + 282 |
|---|-----------------|------------------|------------|-------------|--------------------------------|----------------------------------|
|---|-----------------|------------------|------------|-------------|--------------------------------|----------------------------------|