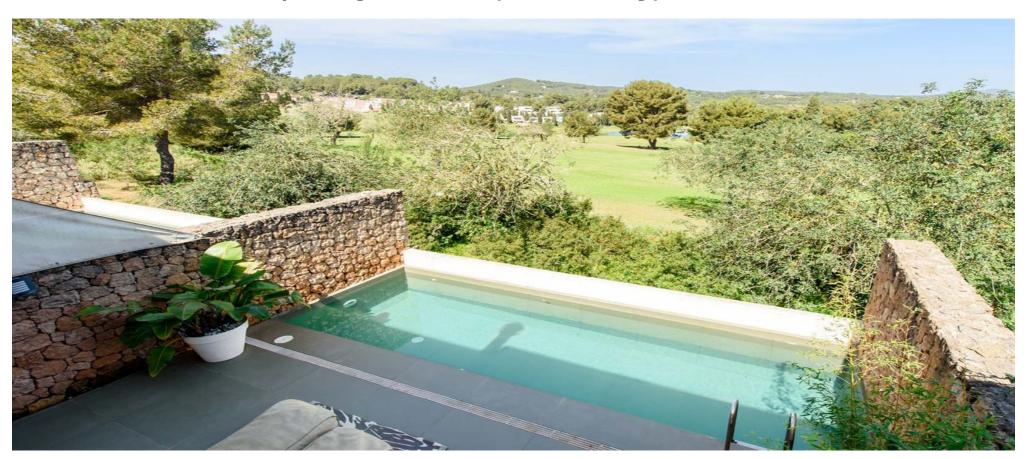

## Beautiful terraced house directly on the golf course with private swimming pool

| Ref: CW-N | I-AN-900 | Area: Roca Llisa | Bedroom: 3 | Bathroom: 2 | M <sup>2</sup> Property: | M² Inside: |
|-----------|----------|------------------|------------|-------------|--------------------------|------------|
|-----------|----------|------------------|------------|-------------|--------------------------|------------|