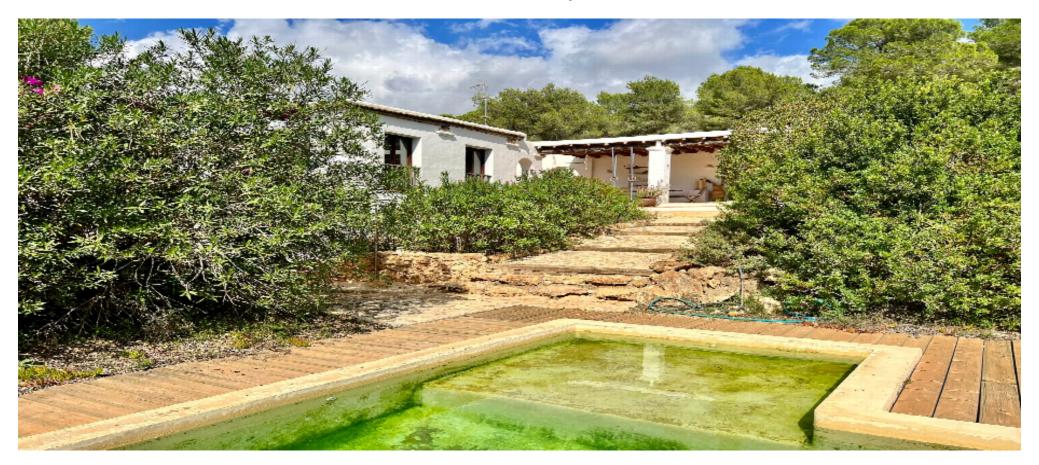

## Finca with 6 bedrooms located on the bank of the torrent of cala Jondal

| Ref: CW-D-IR-34 | Area: Cala Jondal | Bedroom: 6 | Bathroom: 4 | M <sup>2</sup> Property: 19800 | M² Inside: 365 |
|-----------------|-------------------|------------|-------------|--------------------------------|----------------|
|-----------------|-------------------|------------|-------------|--------------------------------|----------------|