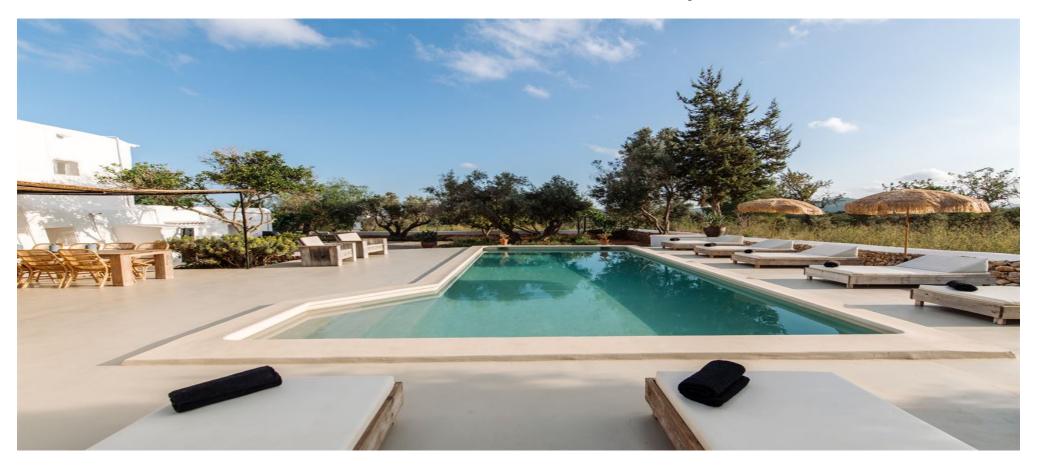

## Wonderful renovated farmhouse with tourist license located in the Morna Valley for sale

|  | Ref: CW-N-CH-45 | Area: Morna Valley | Bedroom: 4 | Bathroom: 4 | M <sup>2</sup> Property: 1500 | M² Inside: 331 |  |
|--|-----------------|--------------------|------------|-------------|-------------------------------|----------------|--|
|--|-----------------|--------------------|------------|-------------|-------------------------------|----------------|--|