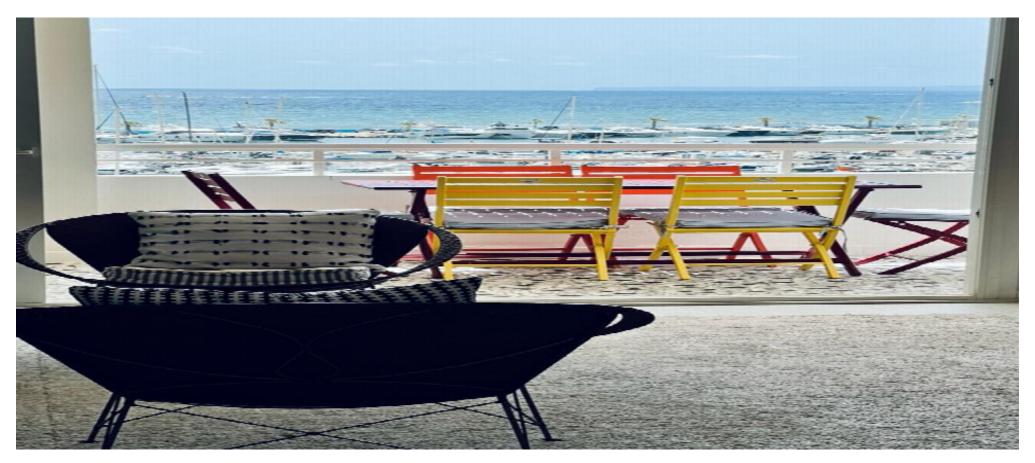

## Front line penthouse in Santa Eulalia

| F | Ref: CW-D-IR-1595 | Area: Santa Eulalia | Bedroom: 3 | Bathroom: 3 | M <sup>2</sup> Property: | M² Inside: 180 | ١ |
|---|-------------------|---------------------|------------|-------------|--------------------------|----------------|---|
|---|-------------------|---------------------|------------|-------------|--------------------------|----------------|---|