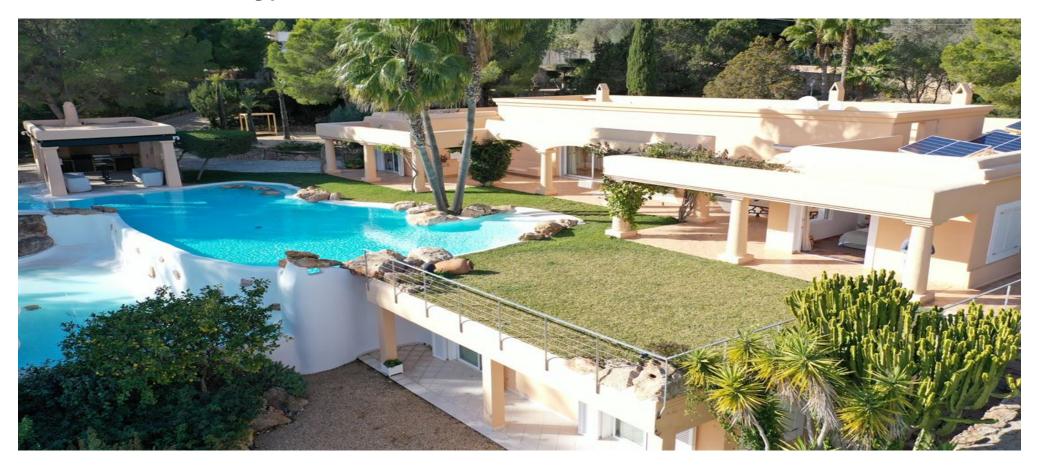

## Luxurious Villa with stunning pool and sea views

|  | Ref: CW-D-SD-65 | Area: Es Cubells | Bedroom: 5 | Bathroom: 5 | M <sup>2</sup> Property: 5478 | M² Inside: |  |
|--|-----------------|------------------|------------|-------------|-------------------------------|------------|--|
|--|-----------------|------------------|------------|-------------|-------------------------------|------------|--|