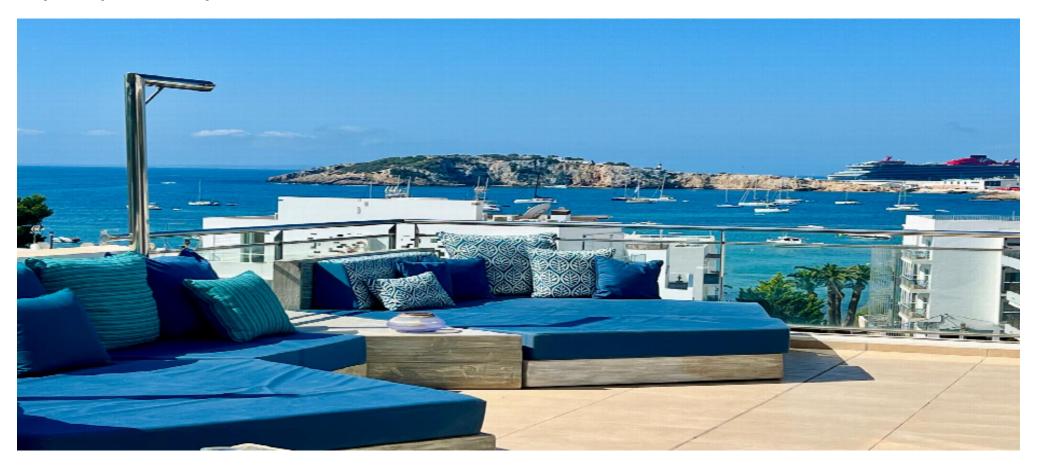

## Exquisite penthouse apartment nestled in an exclusive location from Talamanca

| Ref: CW-N-M-179 | Area: Talamanca | Bedroom: 2 | Bathroom: 2 | M <sup>2</sup> Property: | M² Inside: 137 |
|-----------------|-----------------|------------|-------------|--------------------------|----------------|
|-----------------|-----------------|------------|-------------|--------------------------|----------------|