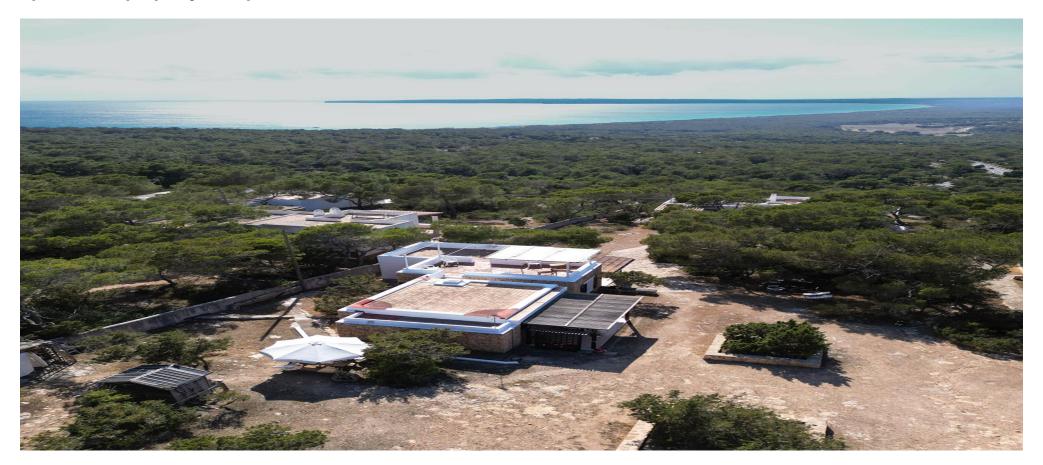

## Spectacular property with panoramic views for sale in Formentera

| Ref: CW-N-MA-330 | Area: Formentera | Bedroom: 6 | Bathroom: 6 | M <sup>2</sup> Property: 3000 | M² Inside: 250 |
|------------------|------------------|------------|-------------|-------------------------------|----------------|
|------------------|------------------|------------|-------------|-------------------------------|----------------|