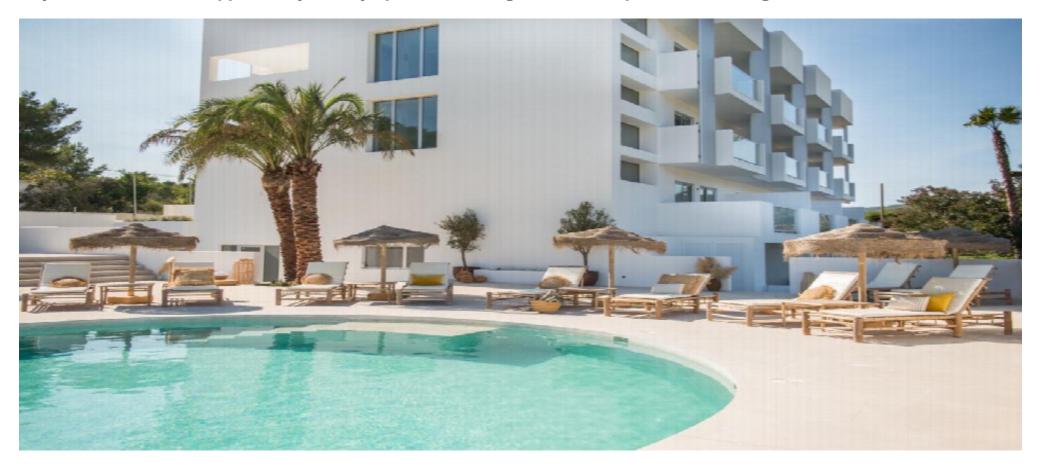

## Buy to let investment opportunity Luxury apartment in high end development Cala Llonga

| Ref: CW-N-OL-5 | Area: Cala Llonga | Bedroom: 1 | Bathroom: 1 | M <sup>2</sup> Property: | M² Inside: 50 |  |
|----------------|-------------------|------------|-------------|--------------------------|---------------|--|
|----------------|-------------------|------------|-------------|--------------------------|---------------|--|